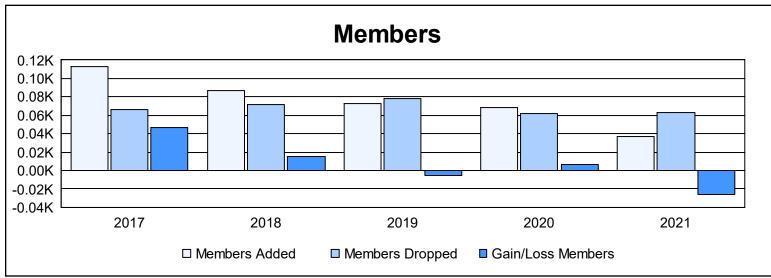

District 111NB As of June 2021 Cumulative

| Year      | New<br>Clubs | Dropped<br>Clubs | Gain/<br>Loss<br>Clubs | New<br>Members | Charter<br>Members | Reinstate<br>Members | Transfer<br>Members | Total<br>Member<br>Added | Total<br>Members<br>Dropped | Gain/<br>Loss<br>Members |
|-----------|--------------|------------------|------------------------|----------------|--------------------|----------------------|---------------------|--------------------------|-----------------------------|--------------------------|
| 2016-2017 | 1            | 0                | 1                      | 86             | 20                 | 0                    | 7                   | 113                      | 66                          | 47                       |
| 2017-2018 | 0            | 0                | 0                      | 83             | 0                  | 0                    | 4                   | 87                       | 72                          | 15                       |
| 2018-2019 | 0            | 0                | 0                      | 71             | 0                  | 0                    | 2                   | 73                       | 78                          | -5                       |
| 2019-2020 | 0            | 0                | 0                      | 62             | 0                  | 0                    | 6                   | 68                       | 62                          | 6                        |
| 2020-2021 | 0            | 0                | 0                      | 32             | 0                  | 2                    | 3                   | 37                       | 63                          | -26                      |
| Average   | 0            | 0                | 0                      | 67             | 4                  | 0                    | 4                   | 76                       | 68                          | 7                        |